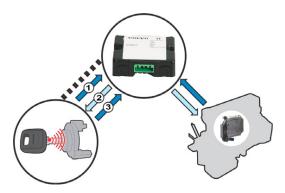

## Immobilizer

With the Volvo immobilizer, it is only possible to start the engine with the correct key, thus enhancing protection against theft. The immobilizer secures the truck using a chip with an electronic code integrated in the key. Whenever the ignition is switched on, the immobilizer runs a check in order to unlock the engine.

The immobilizer can be combined with the Volvo anti-theft system for more complete protection of the truck.