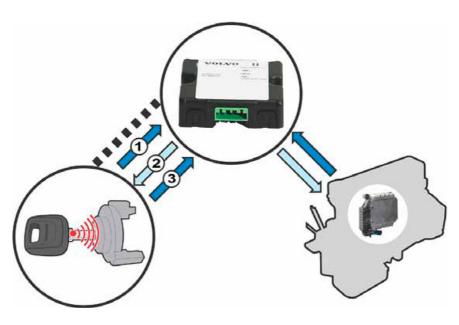

## Starter inhibitor - immobilizer

With the Volvo immobilizer, it is only possible to start the engine with the correct key, thus enhancing protection against theft. The immobilizer secures the truck using a chip with an electronic code integrated in the key. Whenever the ignition is switched on, the immobilizer runs a check in order to unlock the engine.